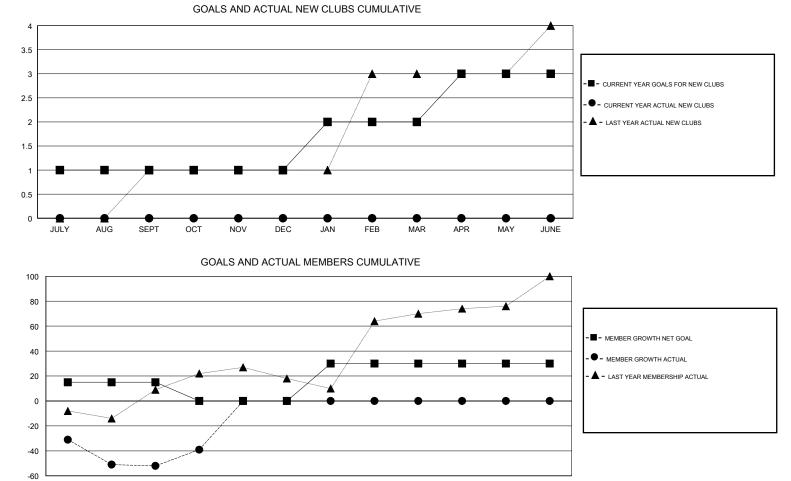

### GMT CA

| Clubs<br>RESULTS FOR 2017-2018 |   |   |   | Members<br>RESULTS FOR 2017-2018 |     |    |    |
|--------------------------------|---|---|---|----------------------------------|-----|----|----|
|                                |   |   |   |                                  |     |    |    |
| JULY/AUG/SEPT                  | 1 | 0 | 0 | JULY/AUG/SEPT                    | 15  | 36 | 80 |
| OCT/NOV/DEC                    | 0 | 0 | 0 | OCT/NOV/DEC                      | -15 | 21 | 7  |
| JAN/FEB/MAR                    | 1 | 0 | 0 | JAN/FEB/MAR                      | 30  | 0  | 0  |
| APR/MAY/JUNE                   | 1 | 0 | 0 | APR/MAY/JUNE                     | 0   | 0  | 0  |

JULY AUG SEPT OCT NOV DEC JAN FEB MAR APR MAY JUNE

| DROPPED CLUBS: 0 |    | 19 CLUBS OF 79 ADDED 1 OR MORE<br>NEW MEMBERS | GENDER DISTRIBUTION   MALE 796 (38.29%)   FEMALE 1,283 (61.71%) |     |
|------------------|----|-----------------------------------------------|-----------------------------------------------------------------|-----|
| DROPPED MEMBERS  |    |                                               | Women Percentage Fiscal Year Goal: 60%                          |     |
| DECEASED         | 8  | CLICK HERE FOR CUMULATIVE                     | TOTAL FAMILY UNIT MEMBERS                                       |     |
| CLUB CANCELLED   | 0  | MEMBERSHIP DATA                               |                                                                 |     |
| OTHER            | 79 |                                               | FAMILY MEMBERS PAYING HALF<br>DUES                              | 115 |
| TOTAL            | 87 |                                               |                                                                 |     |